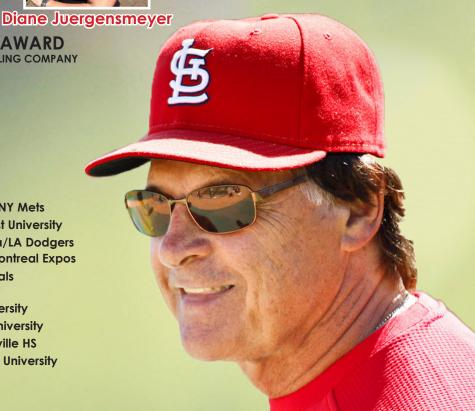

WEDNESDAY MAY 27, 2015 11 AM - 1 PM

UNIVERSITY PLAZA CONVENTION CENTER

FEATURING THE NAMING OF

AS A MISSOURI SPORTS LEGEND

**INDUCTING** 

ROY BURLISON. **BYRON HAGLER & DIANE JUERGENSMEYER** 

**Byron Hagler** 

## RECOGNIZING

JOHN SCHAEFER- PRESIDENTS AWARD PRESIDENT OF OZARKS COCA-COLA/ DR PEPPER BOTTLING COMPANY